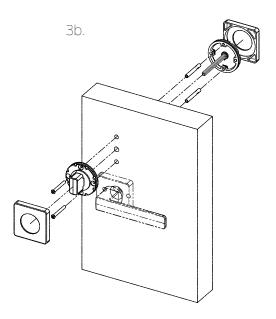

# 3. Furniture installation

- Screw studs onto rose as shown
- Cut spindle to length and insert into furniture

3b.

- Align studs with drilled holes and mount external furniture to door
- Secure the internal turn with M4 screws
- Install rose caps so they are flush with door surface