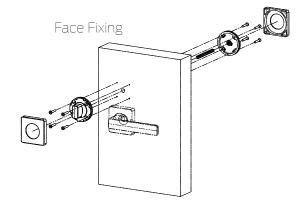

## FACE FIXING INSTRUCTIONS (for mortice lock applications)

- Mark spindle hole and pilot holes as per template
- · Check alignment using a level and drill holes
- · Cut spindle to length and insert into furniture
- Secure furniture with G6 screws (not provided)
- Install rose caps so they are flush with door surface