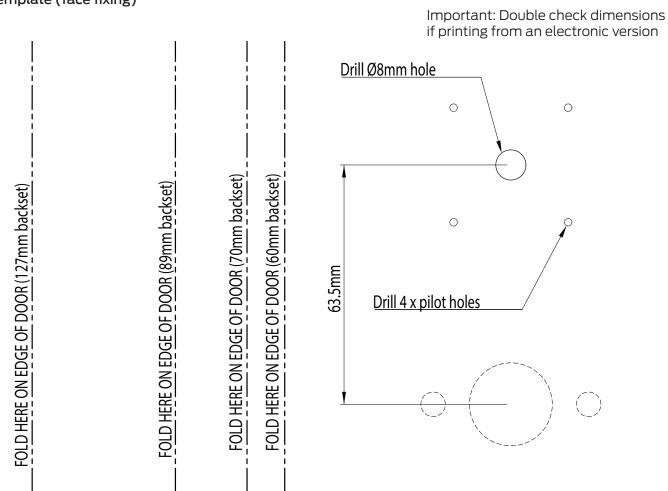

- Install rose caps so they are flush with door surface









### 4. Prepare jamb & install strike

- Mark vertical and horizontal centreline on jamb, exactly opposite centre of latch
- Use strike plate as pattern for cut-out. Chisel until strike plate fits flush with jamb face
- Use strike plate as pattern, chisel or drill 15mm deep for bolt hole
- Drill 2 pilot holes for strike fixing screws
- Fasten with screws



## FACE FIXING INSTRUCTIONS (for mortice lock applications)

- Mark spindle hole and pilot holes as per template
- · Check alignment using a level and drill holes
- · Cut spindle to length and insert into furniture
- Secure furniture with G6 screws (not provided)
- Install rose caps so they are flush with door surface







\_\_\_\_\_

## Drilling template (face fixing)