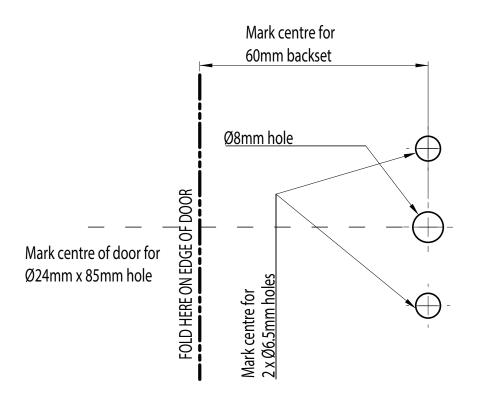

## 1. Prepare door (template attached)

If door is predrilled, go to step 2, otherwise follow the steps below:

- · With a soft pencil, mark holes as per drawing
- · Check alignment using a level
- Drill holes
- Mark the centre for the latch hole and drill Ø24 mm x 85 mm deep