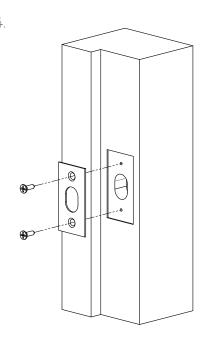

### 4. Prepare jamb & install strike

- Mark vertical and horizontal centreline on jamb, exactly opposite centre of latch
- Use strike plate as pattern for cut-out. Chisel until strike plate fits flush with jamb face
- Use strike plate as pattern, chisel or drill 15mm deep for bolt hole
- Drill 2 pilot holes for strike fixing screws
- Fasten with screws