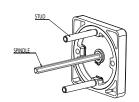

# 3. Furniture installation

- Screw studs onto rose as shown
- Cut spindle to length and insert into furniture

3b.

- Align studs with drilled holes and mount external furniture to door
- Secure the internal turn with M4 screws
- Install rose caps so they are flush with door surface