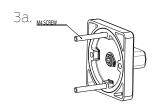

# 3. Furniture installation

- Screw studs onto rose as shown
- Cut spindle to length and insert into furniture

3b.

- Align studs with drilled holes and mount external furniture to door
- Secure the internal turn with M4 screws
- Install rose caps so they are flush with door surface