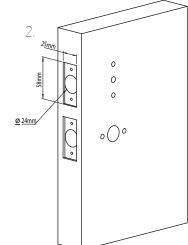

## 1. Prepare door (template attached)

If door is predrilled, go to step 2, otherwise follow the steps below:

- · With a soft pencil, mark holes as per drawing
- · Check alignment using a level
- Drill holes
- Mark the centre for the latch hole and drill Ø24 mm x 85 mm deep

#### 2. Install Bolt

- · Insert bolt into hole. Trace around the face plate
- Chisel until faceplate fits flush with door face
- Drill 2 pilot holes for latch fixing screws
- Fasten with screws